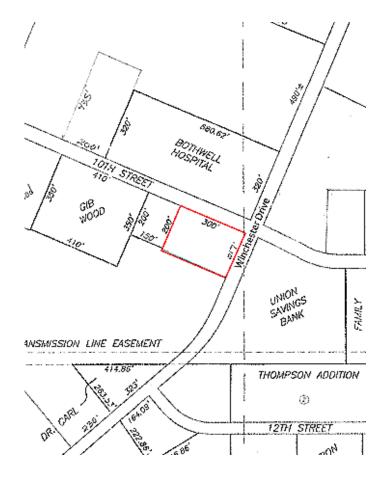

## 1.5 Acres M/L, Tenth & Winchester

## **Prime Retail Location**

This is an extremely high traffic, corner location. Near Walmart and the Tenth Street professional corridor, and close to residential areas.

Location: Southwest corner of Tenth St. and Winchester Drive

Winchester Frontage: 217'

Tenth St. Frontage: 300'

<u>Neighbors:</u> Winchester Meadows Retirement Complex, Bothwell Diagnostic Center, close to Walmart, Social Security office and numerous doctors' offices.