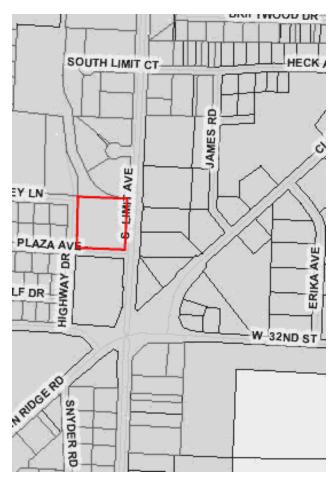

## **Prime Retail Location**

This is a very high traffic location, with highway access for both north- and southbound traffic. Located along the South Highway 65 corridor at Plaza Avenue.

**Location:** Northwest corner of South Highway 65 and Plaza Avenue

**Highway Frontage:** 310'

**Highway Entrances:** One, with additional access from Plaza Ave.

Neighbors: State Fair Motor Inn (Best Western), Patricia's Mexican Restaurant, Third

**National Bank** 

**Zoning:** C-3 Commercial